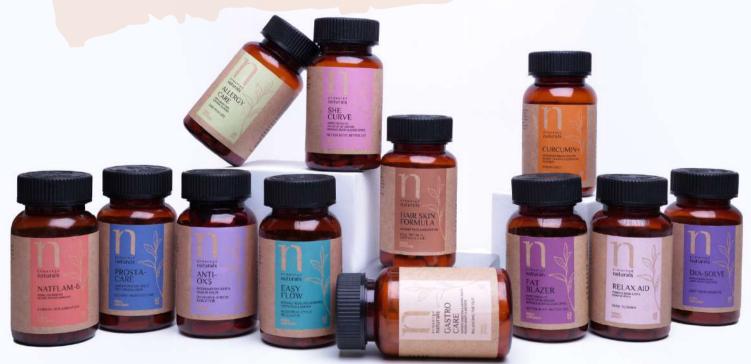

## Atmantan Naturals



www.atmantannaturals.com

# Allergy Care

#### **EASE YOUR LIFE**

Confused about allergies? No time to search for information and solutions? Allergies are caused by bacterial biofilms, a stubborn problem that resists antibiotics, disinfectants, and the human immune system.

Andrographis Paniculata is a powerful plant that eliminates biofilm coating in the sinus tract. Our unique ALLERGY CARE formula contains plant-based ingredients that safely reduces histamine-induced allergic reactions and strengthens natural immunity to resist allergies (rather than only addressing the allergic symptoms).

Live Allergy Free.









naturals









# Anti-Ox3

### **OXIDATIVE STRESS REDUCTOR**

Discover the magic of Atmantan Naturals ANTI-OX 3 - a potent blend of 3 fat-soluble vitamins that shield