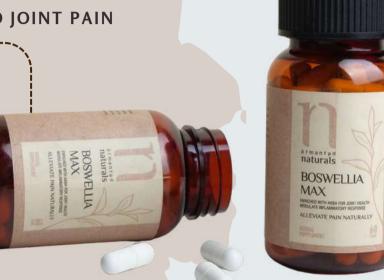

## Boswellia Max

### LEAVE BEHIND INFLAMMATION AND JOINT PAIN

Living in pain? With Atmantan Naturals BOSWELLIA MAX you can live pain free. This scientifically blended natural painkiller and reliever is filled with properties that can set your body free from the limitations of pain. The Shallaki or Boswellia Serrata is an incredibly powerful and miraculous Ayurvedic herb to treat inflammation and pain.

Alleviate pain naturally.