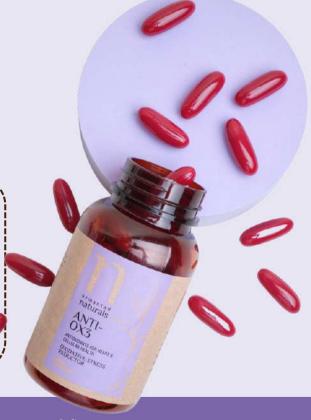

# Anti-Ox3

### **OXIDATIVE STRESS REDUCTOR**

Discover the magic of Atmantan Naturals ANTI-OX 3 - a potent blend of 3 fat-soluble vitamins that shield your cells and vitalise your well-being. Defend against ageing, boost heart health, prevent inflammation, and safeguard your body from harmful free radicals.

Elevate your vitality with the antioxidant power of ANTI-OX 3!